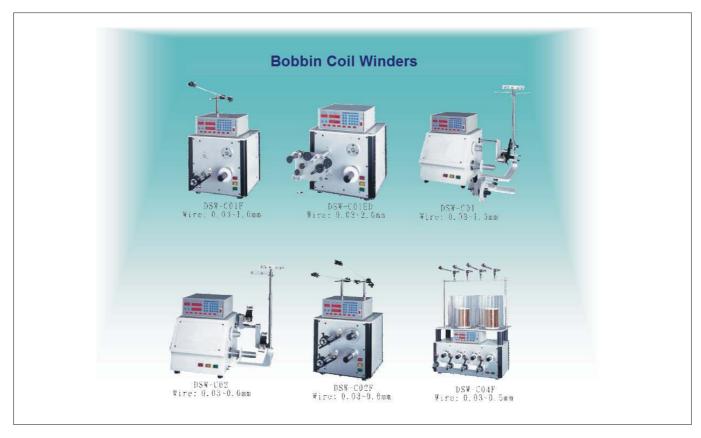

## **Bobbin & Linear Winders**

#### **Bobbin Machine Series**

- Economical
- Industrial Production
- Small space required
- Simple to operate
- VC-Quick-Programming-System with 9 programming parameters in less than 1 minute with all major functions known in today's bobbin winding industry.
- Set up in very short time. New operators can handle the machine immediately with clearly positioned buttons and switches
- Made in Germany.