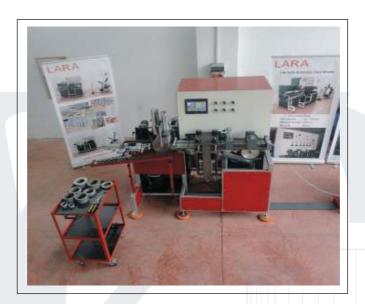

## **Popular Core Winder:**

# Fully Automatic Core Winder MAN2011

- ➤ Wide core range: ID:39-135 mm, OD:220 mm, W:80mm
- ➤ Digital touchless ruler
- ➤ Open winding style setting system
- ▶ User Planned Speed Modeling Systems
- ➤ Modern Servo drives
- ➤ Tooling for toroidal & rectangular cores
- ➤ Tooling for Semiautomatic Core Winders
- ➤ Easy to use, cost&time saving clever solution
- ▶ Made in Turkey