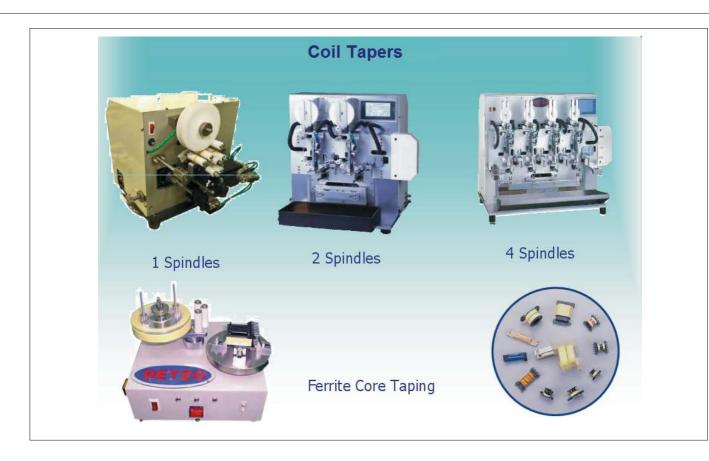

Multispindle- and Stator Winders, as well as Automatic Lines.

State of the art machine technology made in Taiwan and highest winding precision have been combined with economical design in order to offer investors maximum production performance at minimum cost.

Flexible upgrade possibilities can be made at any time due to the modular construction of the DETZO machines, either conversion of the machines or fitting into automatic production lines. The fastest possible cycle times have been reached with high-end dynamic wire guide systems for maximum winding speed and coil replacement systems for shortest waiting times.

We offer consulting, installation and after sales service for Detzo Machines from one source.

## Multispindle & Stator Winders



















## Coil Winders & Tapers















## Soldering & Inductor Production Systems



















## Flat Wire & Air Coil Winders















## Copper Film Welders Car Antenna Winders



















# El\Ferrite Inserters Wire Twisters















# Typical Applications Wire Tensioners





















## Precision Coil Winding Machines

V&C GmbH
Dr.-Wintrich-Str.16, 85560 Ebersberg, GERMANY
Tel.: +49-8092-23202-03 - Fax: +49-8092-23202-04 - info@vc-machinery.eu
www.vc-machinery.com