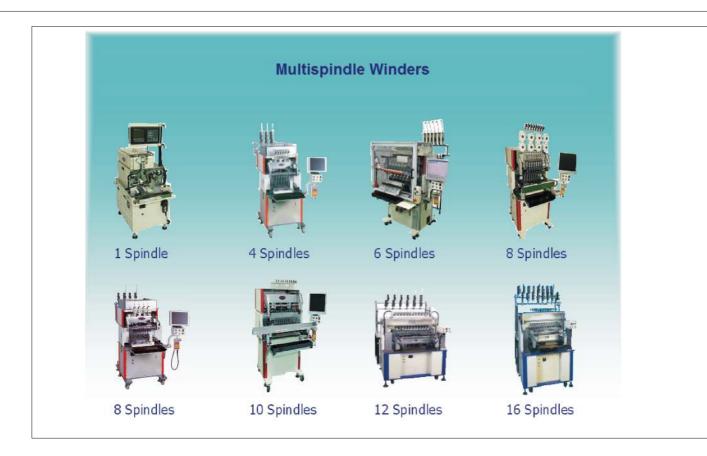

## Multispindle & Stator Winders

## Cold Welding

Detzo is one of the market leaders in the worlds industry for Multispindle- and Stator Winders, as well as Automatic Lines.

State of the art machine technology made in Taiwan and highest winding precision have been combined with economical design in order to offer investors maximum production performance at minimum cost.

Flexible upgrade possibilities can be made at any time due to the modular construction of the DETZO machines, either conversion of the machines or fitting into automatic production lines. The fastest possible cycle times have been reached with high-end dynamic wire guide systems for maximum winding speed and coil replacement systems for shortest waiting times.