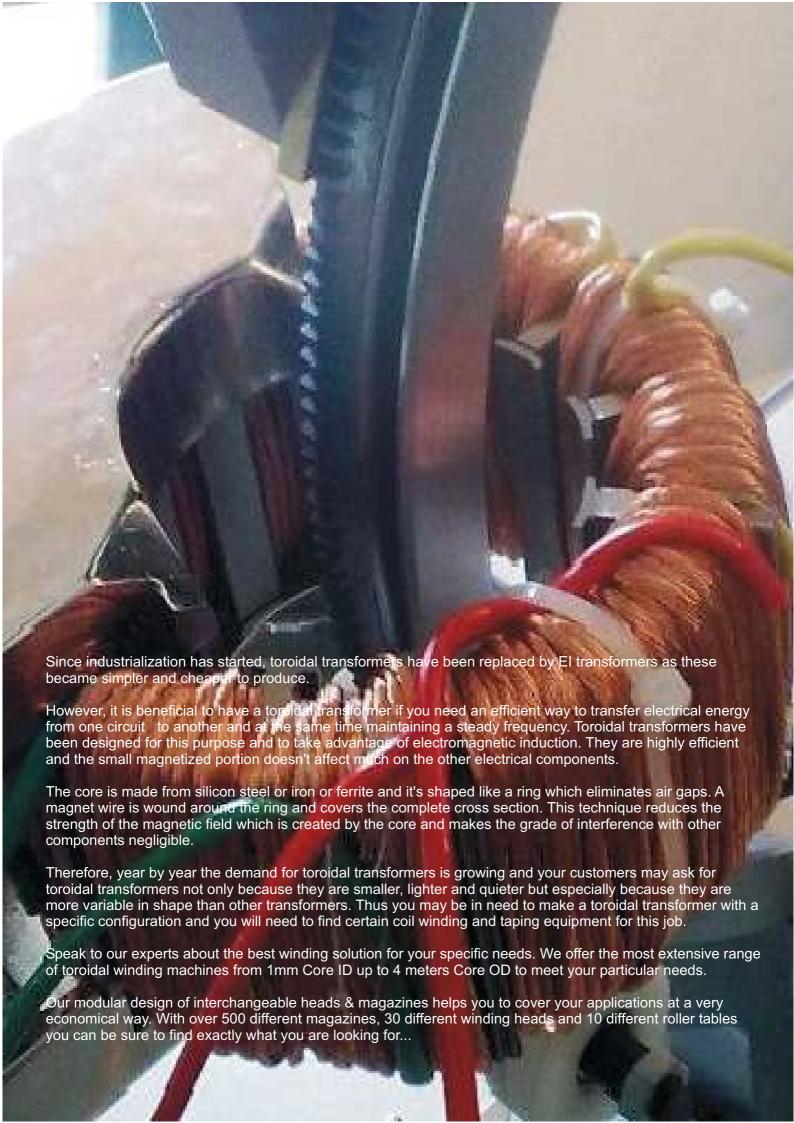

## **Core Winders**

## **Popular Core Winder:**

# Fully Automatic Core Winder MAN2011

- ➤ Wide core range: ID:39-135 mm, OD:220 mm, W:80mm
- ➤ Digital touchless ruler
- ➤ Open winding style setting system
- ▶ User Planned Speed Modeling Systems
- ➤ Modern Servo drives
- ➤ Tooling for toroidal & rectangular cores
- ➤ Tooling for Semiautomatic Core Winders
- ➤ Easy to use, cost&time saving clever solution
- ▶ Made in Turkey