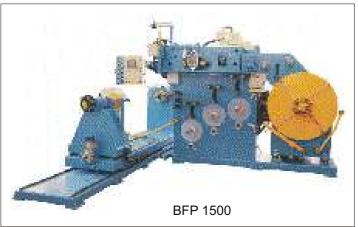

## Foil, Strap & Vertical Winders

#### Foil Winder

Strap Winder (i.e. for HV Distribution Transformer)

Wire Winder (i.e. for Distribution Transformer)