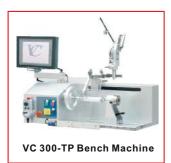

#### **Bench Machine**

- PC with large Touch Screen and WIN-XP, Network, Ethernet, W-LAN, Automatic Winding Program Calculation, Self-Learning, etc.
- 3 Different Software Packages
  - Standard Software Package
  - Trapezoidal Software Package
  - Data Logging Software Package
- Special Machine Solutions for example:
  - Insulation feeding system+accessories for measuring transformer
  - Edge winding system+accessories for special coil
  - Many special purpose machinery on request
- Made in UK