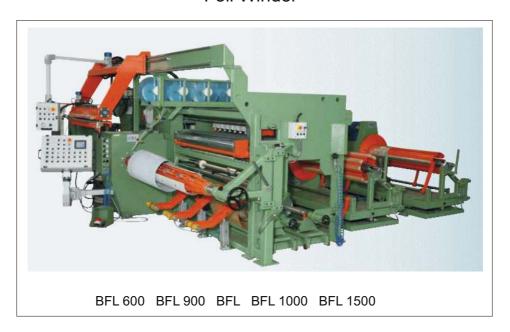

## Foil, Strap & Vertical Winders

#### Foil Winder

Strap Winder (i.e. for HV Distribution Transformer)

Wire Winder (i.e. for Distribution Transformer)